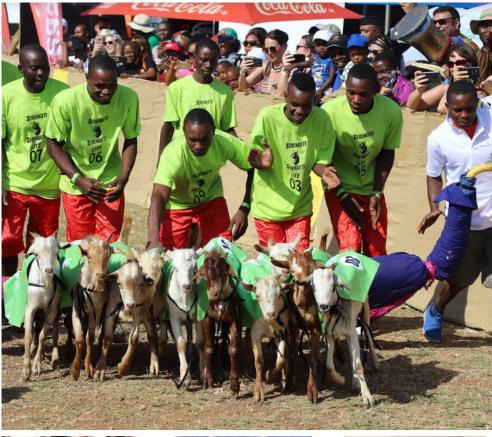

#### **The Rotary Goat Races**

The Rotary Goat Races are a Charity Event attracting 4.000 people annually. Profits are directed towards community based education initiatives that the club oversees.